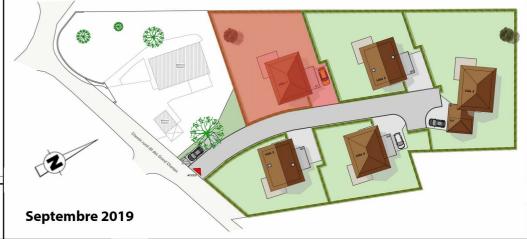

Cuisine-Salon</u> | <b>51.45</b> m2  |
| Buanderie                   | <b>7.75</b> m2   |
| <u>Wc</u>                   | <b>2.10</b> m2   |

# TOTAL REZ 64.05 m<sup>2</sup>

| 0.750403370 \$20000       |                |  |
|---------------------------|----------------|--|
| SURFACES ETAGE            |                |  |
| <u>Dégt.</u>              | <b>3.90</b> m2 |  |
| <u>Chambre 1</u> 10.50 m2 |                |  |
| <u>Chambre 2</u> 13.80 m2 |                |  |
| <u>Chambre 3</u> 13.85 m2 |                |  |
| <u>Chambre 4</u> 10.65 m2 |                |  |
| Salle de Bains 5.35 m2    |                |  |
| Wc 1.10 m2                |                |  |

### TOTAL ETAGE 59.15 m<sup>2</sup>

TOTAL 123.20 m2

### **SURFACES ANNEXES**

Garage 18.60 m2 Terrain 695 m2

**ETAGE** 



Des modifications sont susceptibles d'être apportées aux aménagements, en fonction des nécessités techniques, administratives et/ou règlementaires.

Les surfaces, côtes, niveaux intérieurs et extérieurs, les retombées de poutre, faux-plafonds, gaines, équipements sanitaires et formats des carrelages sont figurés à titre indicatif.

Les appareils ménagers, le mobilier et les végétaux ne sont pas fournis. La surface de chaque pièce est calculée avec son éventuel placard