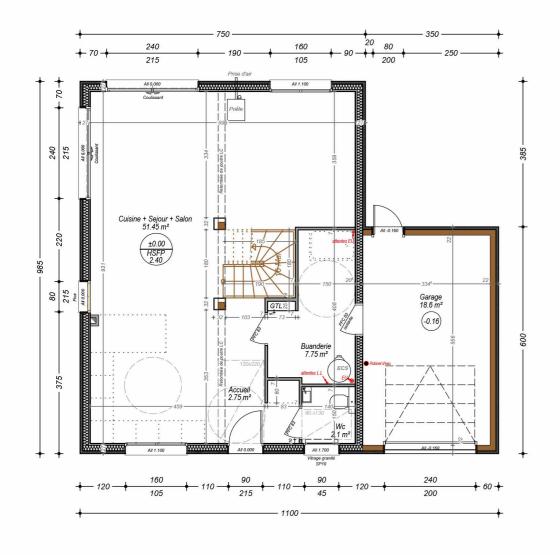

### **REZ DE JARDIN**

CROZET & VARIATION H A B I T A T

14, Route de Rumilly 74 960 MEYTHET tel: + 33.(0)4.50.24.60.90 www.cv-habitat.com

# SURFACES REZ DE JARDIN

| Entrée                      | - <b>2.75</b> m2 |
|-----------------------------|------------------|
| <u>Séjour-Cuisine-Salon</u> | <b>51.45</b> m2  |
| Buanderie                   | <b>7.75</b> m2   |
| <u>Wc</u>                   | <b>2.10</b> m2   |

# TOTAL REZ 64.05 m<sup>2</sup>

| 0.750403370 \$20000       |                |  |
|---------------------------|----------------|--|
| SURFACES ETAGE            |                |  |
| <u>Dégt.</u>              | <b>3.90</b> m2 |  |
| <u>Chambre 1</u> 10.50 m2 |                |  |
| <u>Chambre 2</u> 13.80 m2 |                |  |
| <u>Chambre 3</u> 13.85 m2 |                |  |
| <u>Chambre 4</u> 10.65 m2 |                |  |
| Salle de Bains 5.35 m2    |                |  |
| Wc 1.10 m2                |                |  |