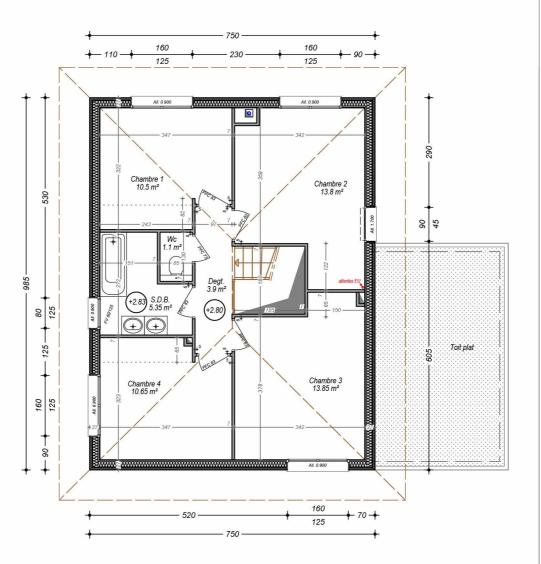

# TOTAL REZ 64.05 m<sup>2</sup>

| 0.750403370 \$20000       |                |  |
|---------------------------|----------------|--|
| SURFACES ETAGE            |                |  |
| <u>Dégt.</u>              | <b>3.90</b> m2 |  |
| <u>Chambre 1</u> 10.50 m2 |                |  |
| <u>Chambre 2</u> 13.80 m2 |                |  |
| <u>Chambre 3</u> 13.85 m2 |                |  |
| <u>Chambre 4</u> 10.65 m2 |                |  |
| Salle de Bains 5.35 m2    |                |  |
| Wc 1.10 m2                |                |  |

### TOTAL ETAGE 59.15 m<sup>2</sup>

TOTAL 123.20 m2