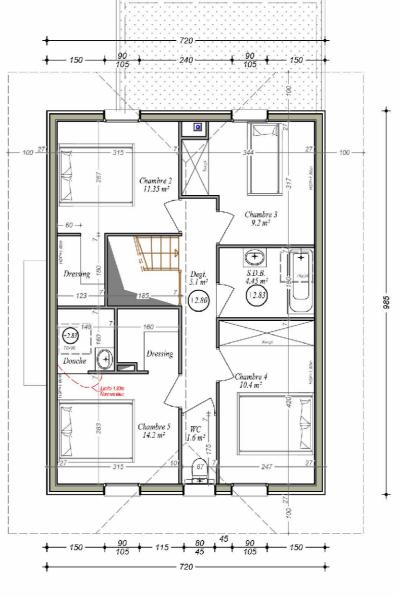

#### SURFACES UTILES ETAGE

| <u>Dégt.</u>                 | 5.10  | m2   |
|------------------------------|-------|------|
| Chambre 2 + dress.           | 11.35 | m2   |
| Chambre 3                    | 9.20  | m2   |
| Chambre 4                    | 10.40 | m2   |
| Chambre 5+ S. de B. + dress. | 14.20 | m2   |
| Salle de Bain                | 4.45  | m2   |
| 14/2                         | 1.60  | ma 0 |

### TOTAL ETAGE 56.30 m<sup>2</sup>