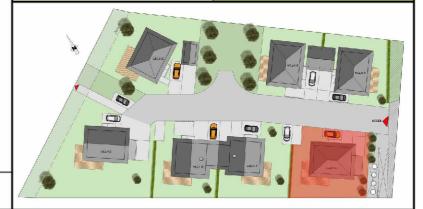

----------------------------|-------|----|
| <u>Séjour-Cuisine-Salon</u> | 42.50 | m: |
| Chambre 1 + douche          | 10.45 | m: |
| <u>Cellier</u> ·····        | 3.25  | m: |
| Wc                          | 2 10  | mʻ |

## TOTAL REZ DE JARDIN 60.85 m2

#### SURFACES UTILES ETAGE

| <u>Dégt.</u>                 | 5.10  | m2   |
|------------------------------|-------|------|
| Chambre 2 + dress.           | 11.35 | m2   |
| Chambre 3                    | 9.20  | m2   |
| Chambre 4                    | 10.40 | m2   |
| Chambre 5+ S. de B. + dress. | 14.20 | m2   |
| Salle de Bain                | 4.45  | m2   |
| 14/2                         | 1.60  | ma 0 |

### TOTAL ETAGE 56.30 m<sup>2</sup>

# TOTAL 117.15 m<sup>2</sup>

#### **SURFACES ANNEXES**

Garage 14.10 m2 Jardin 210 m2 env.



Janvier 2019