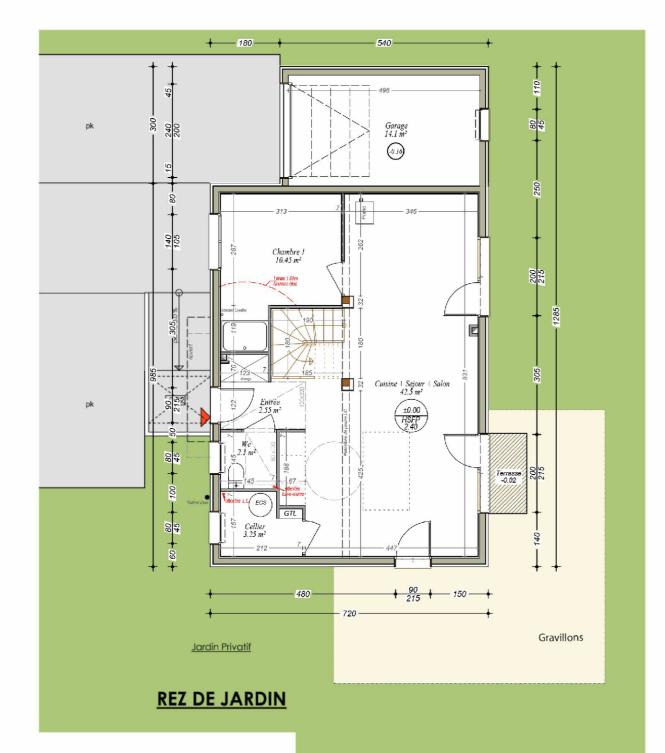

#### **SURFACES UTILES REZ DE JARDIN**

| Entrée + pl.                | 2.55  | m: |
|-----------------------------|-------|----|
| <u>Séjour-Cuisine-Salon</u> | 42.50 | m: |
| Chambre 1 + douche          | 10.45 | m: |
| <u>Cellier</u> ·····        | 3.25  | m: |
| Wc                          | 2 10  | mʻ |

## TOTAL REZ DE JARDIN 60.85 m2

#### **SURFACES ANNEXES**

Garage 14.10 m2 Jardin 210 m2 env.

Janvier 2019