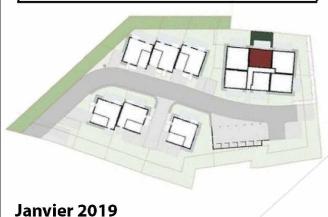

### Commune de LORNAY Lieu dit "LE GRAND PRÉ"

Surface de parcelle

C2

T3 77 m<sup>2</sup>