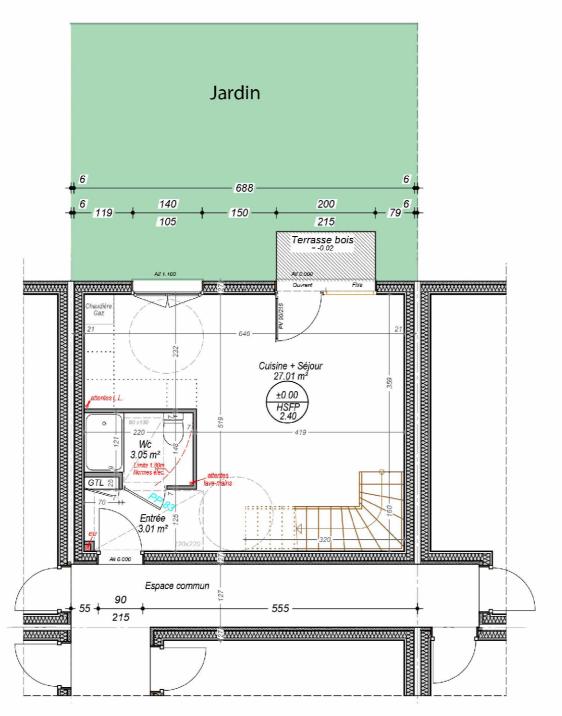

#### SURFACES REZ DE JARDIN

| Entrée                 | 3.01 m <sup>2</sup>  |
|------------------------|----------------------|
| Wc<br>Séjour / Cuisine | 3.05 m <sup>2</sup>  |
| Séjour / Cuisine       | 27.01 m <sup>2</sup> |
| TOTAL REZ              | 33.07 m <sup>2</sup> |

# **REZ DE JARDIN**