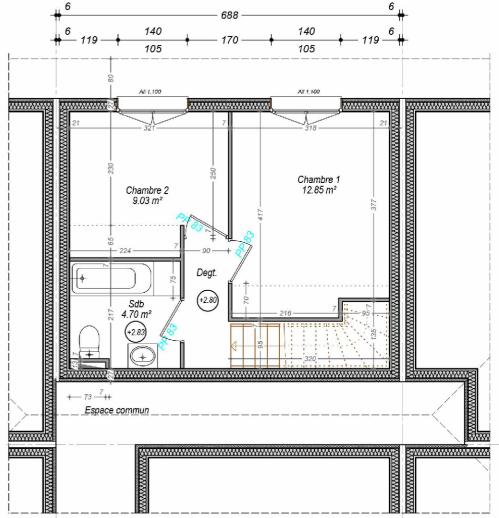

SURFACES ETAGE

| And the second second second second second | 20.00                |  |
|--------------------------------------------|----------------------|--|
| Sdb                                        | 4.70 m <sup>2</sup>  |  |
| Dgt                                        | 2.41 m <sup>2</sup>  |  |
| Chambre 2                                  | 9.03 m <sup>2</sup>  |  |
| Chambre 1                                  | 12.85 m <sup>2</sup> |  |

62.06 m<sup>2</sup>

SURFACES ANNEXES

Jardin 37.57 m<sup>2</sup>

## **ETAGE**

14, Route de Rumilly – 74960 MEYTHET contact@cv-habitat.com – 04 50 24 60 90 www.cv-habitat.com

Echellee 1/735

NOTA; DES MODIFICATIONS SONT SUSCEPTIBLES D'ETRE APPORTEES À CE PLAN EN FONCTION DES NECESSITES TECHNIQUES DE LA REALISATION, TANT EN CE QUI CONCERNE LES DIMENSIONS, QUE LES EQUIPEMENTS SANITAIRES ET ELECTRIQUES (MOBILIER ELECTROMENAGERS NON FOURNIS). LES SURFACES INDIQUEES SONT APPROXIMATIVES, LES RETOMBEES, AINSI QUE L'EMPLACEMENT DES EQUIPEMENTS NE SONT PAS TOUS FIGURES OU LE SONT A TITRE INDICATIF, LES SURFACES HABITABLES SONT CONFORMES AU DECRET DU 23 MARS 1997 (ART:4,1)