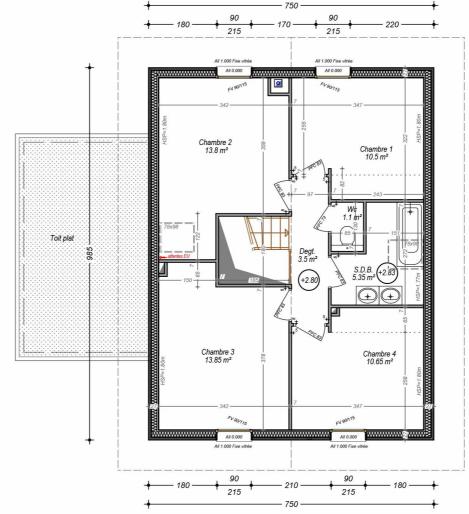

# SURFACES ETAGE

| SURFACES ETAGE            |                |
|---------------------------|----------------|
| <u>Dégt.</u>              | <b>3.90</b> m2 |
| <u>Chambre 1</u> 10.50 m2 |                |
| <u>Chambre 2</u> 13.80 m2 |                |
| <u>Chambre 3</u> 13.85 m2 |                |
| <u>Chambre 4</u> 10.65 m2 |                |
| Salle de Bains 5.35 m2    |                |
| <u>Wc</u> 1.10 m2         |                |

### **TOTAL ETAGE** 59.15 m<sup>2</sup>

TOTAL 123.20 m<sup>2</sup>