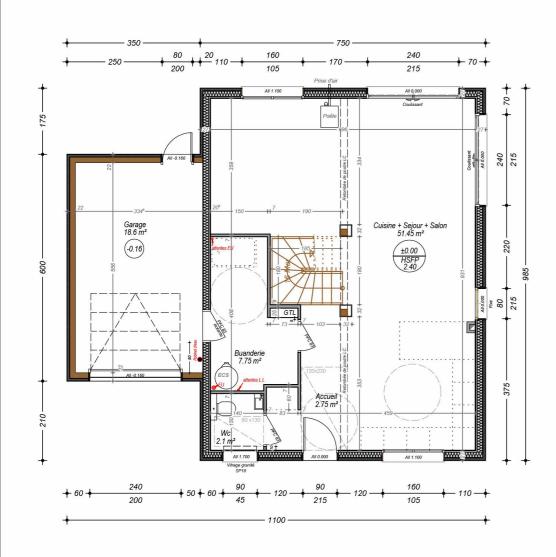

# **SURFACES REZ DE JARDIN**

| Entrée                      | <b>2.75</b> m2  |
|-----------------------------|-----------------|
| <u>Séjour-Cuisine-Salon</u> | <b>51.45</b> m2 |
| <u>Buanderie</u>            | <b>7.75</b> m2  |
| <u>Wc</u>                   | <b>2.10</b> m2  |

### **TOTAL REZ** 64.05 m<sup>2</sup>

## **SURFACES ANNEXES**

18.60 m<sub>2</sub> **505** m2 Terrain Garage

**ETAGE** 

Des modifications sont susceptibles d'être apportées aux aménagements, en fonction des nécessités techniques, administratives et/ou règlementaires. Les surfaces, côtes, niveaux intérieurs et extérieurs, les retombées de poutre, faux-plafonds, gaines, équipements sanitaires et formats des carrelages sont figurés à titre indicatif. Les appareils ménagers, le mobilier et les végétaux ne sont pas fournis. La surface de chaque pièce est calculée avec son éventuel placard