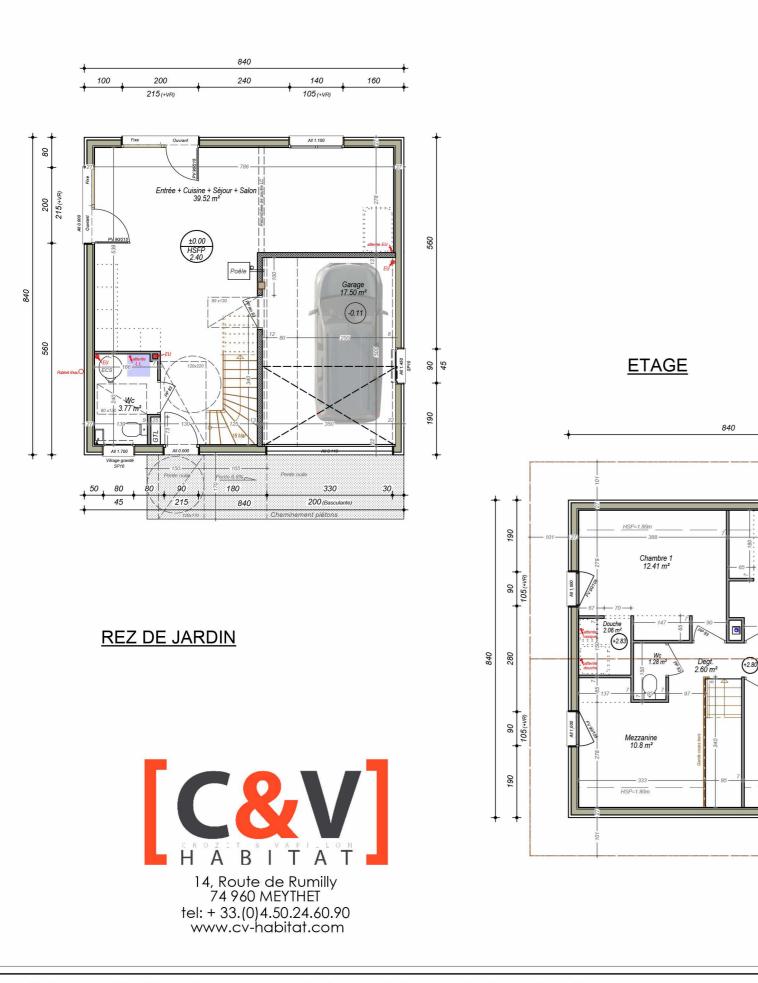

8 2

00

90

190

5m

Septembre 2019

| trée-Séjour-Cuisine-Salon | <br><b>39.52</b> m2 |
|---------------------------|---------------------|
| <u>c</u>                  | <b>3.77</b> m2      |

## **TOTAL REZ**

43.29 m2

| SURFACES ETAGE            |                     |                    |  |
|---------------------------|---------------------|--------------------|--|
| egt.                      |                     | <b>2.60</b> m2     |  |
| nambre 1 + Douche14.47 m2 |                     |                    |  |
| <u>ambre 2</u> 11.10 m2   |                     |                    |  |
| <u>nambre 3</u> 11.86 m2  |                     |                    |  |
| ezzanine 10.80 m2         |                     |                    |  |
| lle de Bains 4.34 m2      |                     |                    |  |
| <u>c</u>                  |                     |                    |  |
| DTAL ETAGE 56.45 m2       |                     |                    |  |
| OTAL 99.74 m2             |                     |                    |  |
| SURFACES ANNEXES          |                     |                    |  |
| <u>arage</u> 17.5         | 0 m2 <u>Terrain</u> | <b>392</b> m2 env. |  |
|                           |                     |                    |  |